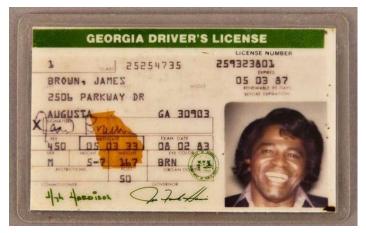

## Acceptable Forms of ID For The Signer(s)

Unfortunately, Georgia law does not provide specific guidance to Notaries when it comes to acceptable forms if ID. As best practice, Notaries should only accept government-issues IDs (with photo) from a signer. The most common form if ID is the signer's driver's license. Other forms include, but are not limited to, passports, military IDs, state and local government IDs, and university and school IDs

\*Note: The Veterans Health ID card is the only type of satisfactory evidence of ID specified in Georgia law.