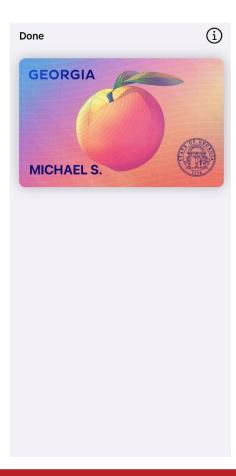

## Georgia Digital Driver License

Now you can add your Georgia driver's license or state ID to Apple Wallet on iPhone and Apple Watch. While it is not a replacement for your physical copy, your Georgia Digital ID on iPhone and Apple Watch can speed up the process at select TSA checkpoints.